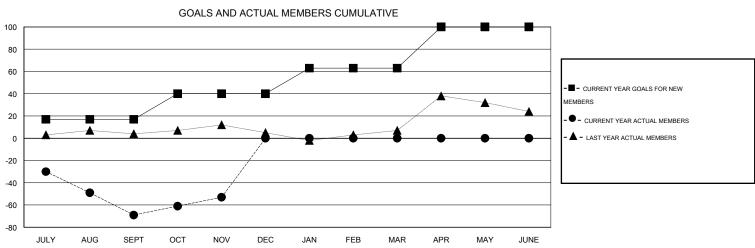

## GOALS AND ACTUAL NEW CLUBS CUMULATIVE

| r                |    | 1                                             |                    |                     |     |  |
|------------------|----|-----------------------------------------------|--------------------|---------------------|-----|--|
| DROPPED CLUBS: 1 |    | 14 CLUBS OF 45 ADDED 1 OR MORE<br>NEW MEMBERS | GENDER DISTR       | GENDER DISTRIBUTION |     |  |
|                  |    |                                               | MALE               | 773 (73.20%)        |     |  |
|                  |    |                                               | FEMALE             | 283 (26.80%)        |     |  |
| DROPPED MEMBERS  |    |                                               |                    |                     |     |  |
| DECEASED         | 3  | CLICK HERE FOR HEALTH                         |                    | _                   | 225 |  |
| CLUB CANCELLED   | 10 | ASSESSMENT DATA                               | FAMILY UNIT MEMBER | FAMILY UNIT MEMBERS |     |  |
| OTHER            | 72 |                                               | HEAD OF HOUSEHOLD  | HEAD OF HOUSEHOLD   |     |  |
| TOTAL            | 85 |                                               | NON-HEAD OF HOUSE  | HOLD                | 121 |  |