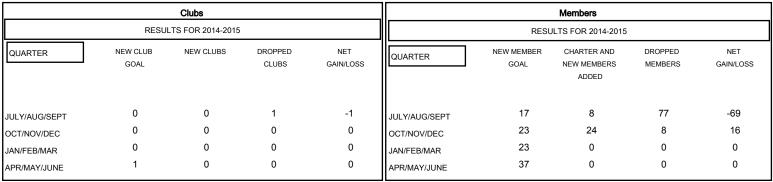

## GOALS AND ACTUAL NEW CLUBS CUMULATIVE

| r                |    | 1                                             |                    |                     |     |  |
|------------------|----|-----------------------------------------------|--------------------|---------------------|-----|--|
| DROPPED CLUBS: 1 |    | 14 CLUBS OF 45 ADDED 1 OR MORE<br>NEW MEMBERS | GENDER DISTR       | GENDER DISTRIBUTION |     |  |
|                  |    |                                               | MALE               | 773 (73.20%)        |     |  |
|                  |    |                                               | FEMALE             | 283 (26.80%)        |     |  |
| DROPPED MEMBERS  |    |                                               |                    |                     |     |  |
| DECEASED         | 3  | CLICK HERE FOR HEALTH                         |                    | _                   | 225 |  |
| CLUB CANCELLED   | 10 | ASSESSMENT DATA                               | FAMILY UNIT MEMBER | FAMILY UNIT MEMBERS |     |  |
| OTHER            | 72 |                                               | HEAD OF HOUSEHOLD  | HEAD OF HOUSEHOLD   |     |  |
| TOTAL            | 85 |                                               | NON-HEAD OF HOUSE  | HOLD                | 121 |  |